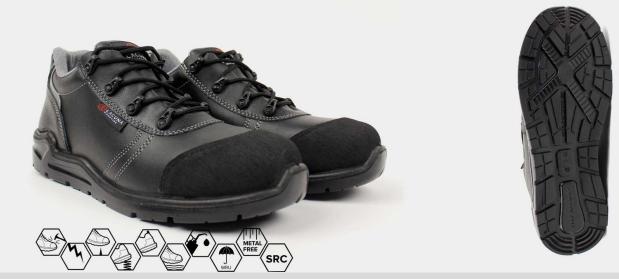

### **MAESTRAL S3**

9MAESSL

#### CHARACTERISTICS

Upper: waterproof cow leather Toe cap: composite Midsole: anti-perforation textile Insole: memory foam, washable, antibacterial, anatomic, breathable Lining: 3D mesh with reinforcement on heel area Sole: double density, PU/ TPU Technical characteristics: S3, SRC Standard: EN ISO 20345:2011, Personal protective equipment — Safety footwear

#### SPECIAL FEATURES

Metal free, upper made from leather (including tongue), reinforced overcap

#### SHOE LABELLING

Manufacturer: 🦄

LACUNA

Standard: (E

This shoe is in accordance with EU Standard EN ISO 20345:2011, Personal protective equipment — Safety footwear

Sizes: 36-48

Fields of use:

For more information please refer to web site: www.lacuna.hr